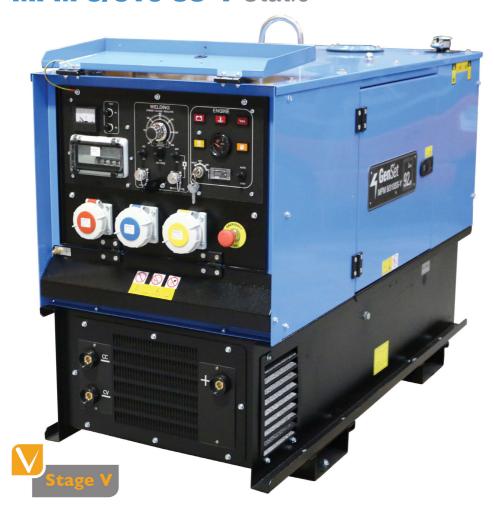

## MPM 9/310 SS-Y Static

Asynchronous Alternator

Engine Protection

8 Emergency Stop Button

- Auto engine protection shutdown system with warning lights for: battery charger failure, low fuel level, low oil pressure, high water temperature
- Arc Force Control switch
- Remote control socket
- Automatic idle device when no load is connected
- 1 x 16 A 400 V three-phase EEC socket
- 1 x 32 A 230 V single-phase EEC socket
- 48V output
- Earth Leakage Circuit Breaker
- Power output protection
- 12V battery
- Fuel level gauge
- Hourmeter
- Voltmeter
- Emergency stop button
- Engine oil drain pipe
- Bunded base to retain all liquids
- Central lifting eye

## **SPECIFICATIONS** Noise level

| Noise level              | 92 LWA                                                  |
|--------------------------|---------------------------------------------------------|
| DC welding               | Current regulation: Electronic                          |
|                          | Duty Cycle @ 35%: 300A – 32V                            |
|                          | Duty Cycle @ 60%: 270A – 31V                            |
|                          | Stepless control (CC mode): 30A – 300A                  |
|                          | Open Circuit Voltage: 70V                               |
|                          | Max welding rod: 6mm                                    |
| AC generator – 50Hz      | Type: Asynchronous, Self-Excited and Self-<br>Protected |
|                          | Three-phase power (stand-by): 8.0kVA - 400V             |
|                          | Single-phase power (standby): 7.0kVA - 230V             |
|                          | Single-phase power (standby): 4.0kVA - 110V             |
|                          | Power factor: cos φ 0.8                                 |
| Diesel Engine – 3000 rpm | Type: Yanmar 3TNM72 – 3 cylinder – 904cm3               |
|                          | Max power: 19.4HP (14.4kWm)                             |
|                          | Starting system: Electric (12VDC)                       |
|                          | Cooling system: Water                                   |
|                          | Fuel tank capacity: 50 litres                           |
|                          | Fuel consumption @ 75%: 5.1 litres/hour                 |
| Insulation Class         | H                                                       |
| Ambient temperature      | 40°C                                                    |
| Altitude                 | 1000m                                                   |
| Mechanical Protection    | IP23                                                    |
| Dimensions (L x W x H)   | 1530 x 683 x 1142 mm                                    |
|                          |                                                         |