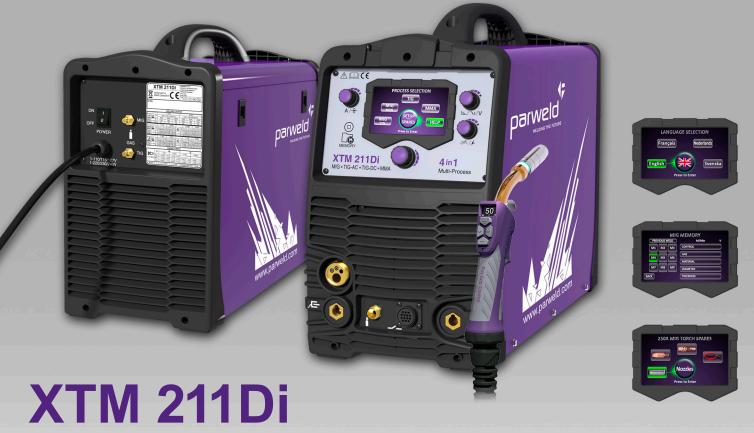

## 4 in 1 MULTI-PROCESS INVERTER

The XTM 211Di MIG Inverter has 4 different processes available to the user making it ideal for the welding of Steels, Stainless Steels and Aluminium using the MIG, AC TIG, DC TIG or MMA process. The machine uses auto polarity switching so there is no need to change the work lead connections on the front of the machine. Instant swapping between the MIG and TIG processes with one touch of the torch trigger makes it well suited to pipe applications or multi process workshops. The multi-language digital user interface rapidly gets you to the correct machine setting with minimal process knowledge, on site or in the workshop.

## **KEY FEATURES**

- Large high quality colour screen with multi language easy to follow digital interface
- View and adjust machine parameters from the MIG torch handle
- HF Start TIG
- Instant swapping between MIG and TIG process with one touch of the torch trigger
- Rapid synergic setup for MIG, TIG & MMA
- MIG Weld, down to 0.9mm thick material
- Memory function for all processes to save and recall welding programs
- Supplied with MMA lead set, input cable and 2 gas hoses
- Pulse TIG function for superior arc control
- → 3 Years return to base warranty plus 3 years servicing plan