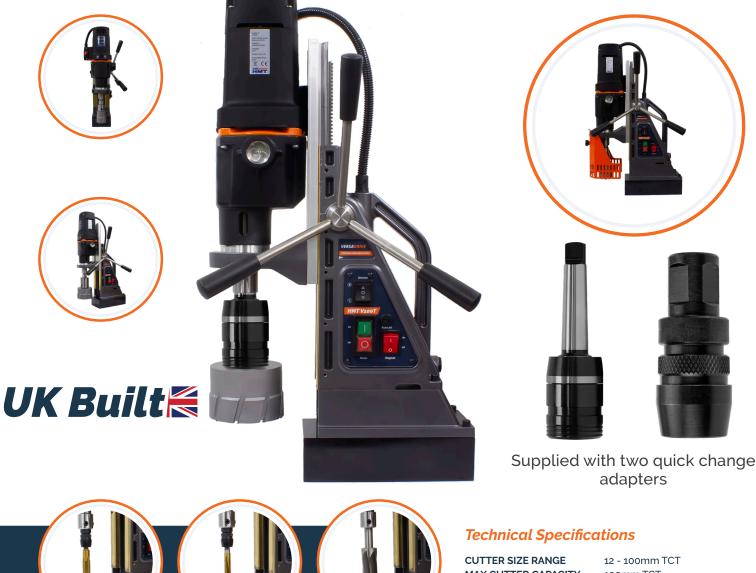

## VersaDrive V100T Magnet Drill

The HMT Versa Drive V100T is the first UK Built portable drilling machine range designed for the 21st century. Designed to meet a need in the market for a high-performance, low-maintenance, industrial quality portable drilling unit and to deliver constant performance in the most challenging drilling environments and fabrication conditions.

Combining light weight and portability with a high power all-day broaching capability up to 100mm diameter is combined with a forward reverse, variable speed motor that will tap holes up to M30 diameter. Fully rated for reaming, countersinking, and tapping. Advanced British electromagnets provide enhanced magnet hold for exceptional safety and stability.

In addition to standard through-hole tapping, the V100T can also be used with the VersaDrive blind hole tapping system up to M30 diameter.

Supplied with handles, heavy duty metal sliding guard system, morse taper broaching arbor, VersaDrive adapter, site case and gravity fed coolant system.